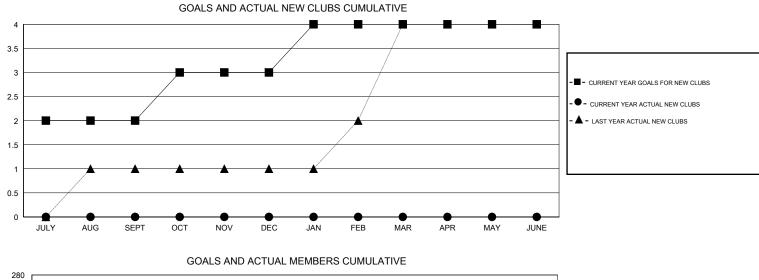

## LOCATION NEW YORK

GMT CA 1

|                            |                  | Clubs             |                  |                  | Members                    |                    |                                     |                    |                  |
|----------------------------|------------------|-------------------|------------------|------------------|----------------------------|--------------------|-------------------------------------|--------------------|------------------|
|                            | RESU             | LTS FOR 2016-2017 |                  |                  | RESULTS FOR 2016-2017      |                    |                                     |                    |                  |
| QUARTER                    | NEW CLUB<br>GOAL | NEW CLUBS         | DROPPED<br>CLUBS | NET<br>GAIN/LOSS | QUARTER                    | NEW MEMBER<br>GOAL | CHARTER AND<br>NEW MEMBERS<br>ADDED | DROPPED<br>MEMBERS | NET<br>GAIN/LOSS |
| JULY/AUG/SEPT              | 2                | 0                 | 0                | 0                | JULY/AUG/SEPT              | 31                 | 32                                  | 46                 | -14              |
| OCT/NOV/DEC<br>JAN/FEB/MAR | 1                | 0<br>0            | 0<br>0           | 0<br>0           | OCT/NOV/DEC<br>JAN/FEB/MAR | 110<br>92          | 0<br>0                              | 0<br>0             | 0<br>0           |
| APR/MAY/JUNE               | 0                | 0                 | 0                | 0                | APR/MAY/JUNE               | 17                 | 0                                   | 0                  | 0                |