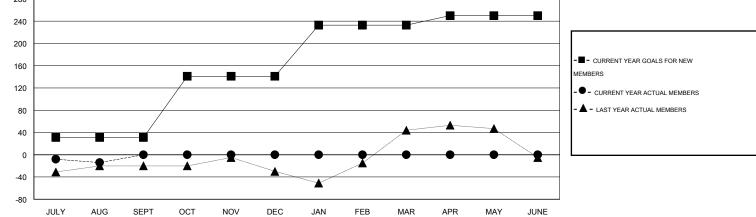

## LOCATION NEW YORK

GMT CA 1

|                            |                  | Clubs             |                  |                  | Members                    |                    |                                     |                    |                  |
|----------------------------|------------------|-------------------|------------------|------------------|----------------------------|--------------------|-------------------------------------|--------------------|------------------|
|                            | RESU             | LTS FOR 2016-2017 |                  |                  | RESULTS FOR 2016-2017      |                    |                                     |                    |                  |
| QUARTER                    | NEW CLUB<br>GOAL | NEW CLUBS         | DROPPED<br>CLUBS | NET<br>GAIN/LOSS | QUARTER                    | NEW MEMBER<br>GOAL | CHARTER AND<br>NEW MEMBERS<br>ADDED | DROPPED<br>MEMBERS | NET<br>GAIN/LOSS |
| JULY/AUG/SEPT              | 2                | 0                 | 0                | 0                | JULY/AUG/SEPT              | 31                 | 32                                  | 46                 | -14              |
| OCT/NOV/DEC<br>JAN/FEB/MAR | 1                | 0<br>0            | 0<br>0           | 0<br>0           | OCT/NOV/DEC<br>JAN/FEB/MAR | 110<br>92          | 0<br>0                              | 0<br>0             | 0<br>0           |
| APR/MAY/JUNE               | 0                | 0                 | 0                | 0                | APR/MAY/JUNE               | 17                 | 0                                   | 0                  | 0                |